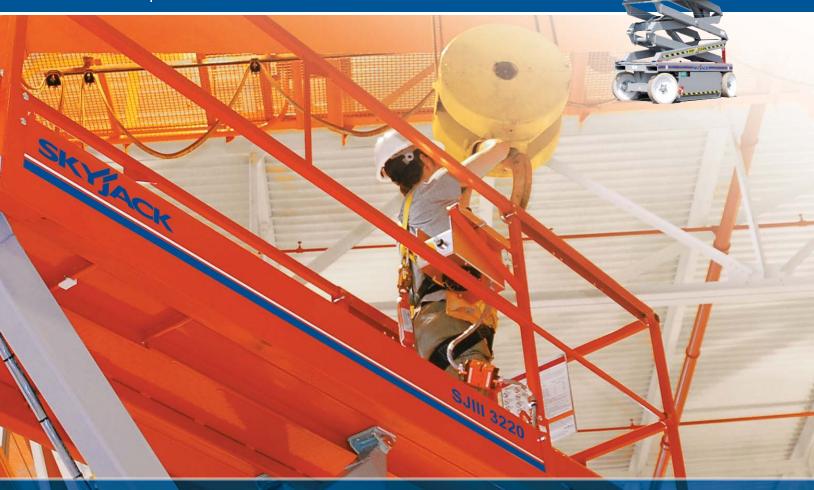

# CONVENTIONAL SERIES DC Electric scissor lifts

The Narrow Conventional Series DC Electric Scissor Lifts offer high capacity and large platform areas, making them suitable for any on-slab application. Featuring variable speed rear wheel hydraulic drive, the SJIII 3220 and SJIII 3226 offer working heights up to 32', and 25% gradeability.

The lightest machines in their class, these models offer a standard 3' roll out extension deck, and both models can be driven at full height. The SJIII 3220, boasting an industry leading 900 lb capacity, can also access through standard doorways.